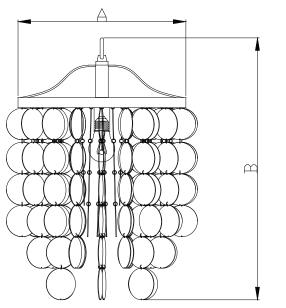

Turn on the power at fuse or circuit box.

The following parts are available for re-order if damaged or missing.

A: 10-1/2" B: 18-1/2"