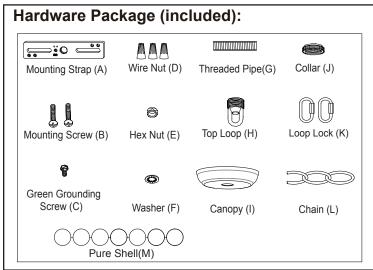

# ASSEMBLY AND INSTALLATION INSTRUCTIONS

#### P0138

## WARNING: TO AVOID RISK OF ELECTRICAL SHOCK, BE SURE TO SHUT OFF POWER WHILE INSTALLING OR SERVICING THIS FIXTURE.

#### NOTES: 1. Before installing, consult local electrical codes for wiring and grounding requirements. 2. READ AND SAVE THESE INSTRUCTIONS.



### **Installation Steps**

#### Turn off the power at fuse or circuit box.

- 1. Attach threaded pipe to the mounting strap, then secure it with a washer and hex nut.
- 2. Attach the mounting strap to the outlet box by using two mounting screws.
- 3. Secure the top loop to the threaded pipe.
- 4. Connect the chain:
  - Determine length of chain needed to achieve desired fixture height. (To remove excess chain section, use pliers to bend link open.)
  - Weave the fixture wires through the chain, collar, and canopy.
- 5. Connect one end of the chain to the loop using a loop lock.
- 6. Connect the other end of the chain to the top loop using the other loop lock.
- 7. Thread the fixture wire and fixture grounding wire through the top loop, threaded pipe and mounting strap.
- 8. Pull out the