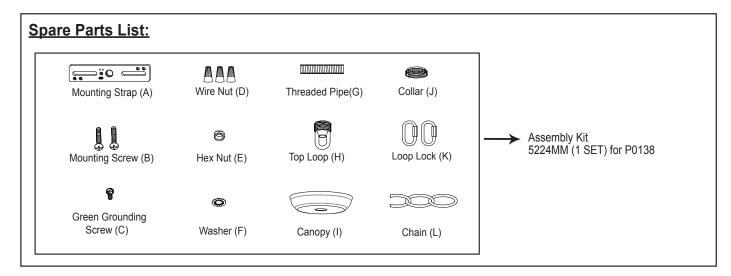

Turn on the power at fuse or circuit box.

The following parts are available for re-order if damaged or missing.

A: 10-1/2" B: 18-1/2"