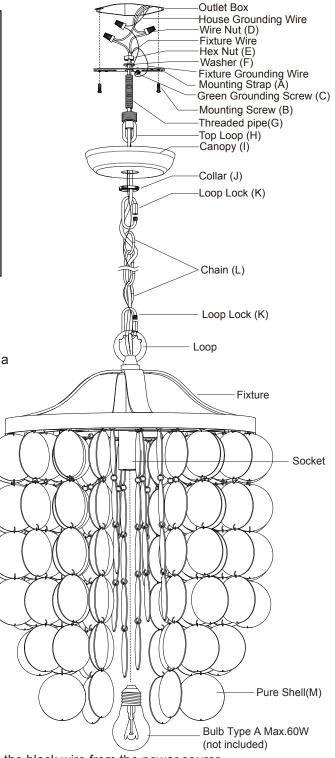

#### Turn off the power at fuse or circuit box.

- 1. Attach threaded pipe to the mounting strap, then secure it with a washer and hex nut.
- 2. Attach the mounting strap to the outlet box by using two mounting screws.
- 3. Secure the top loop to the threaded pipe.
- 4. Connect the chain:
  - Determine length of chain needed to achieve desired fixture height. (To remove excess chain section, use pliers to bend link open.)
  - Weave the fixture wires through the chain, collar, and canopy.
- 5. Connect one end of the chain to the loop using a loop lock.
- 6. Connect the other end of the chain to the top loop using the other loop lock.
- 7. Thread the fixture wire and fixture grounding wire through the top loop, threaded pipe and mounting strap.
- 8. Pull out the source wires from the outlet box. Make wire connections using wire nuts as follows:

---Connect the smooth-coated wire (marked) from the fixture to the black wire from the power source.

- ---Connect the ribbed-coated wire (unmarked) from the fixture to the white wire from the power source.
- ---Attach the fixture grounding wire to the mounting strap with the green grounding screw. Then connect it to the house grounding wire with a wire nut.

Carefully put the wires back into the outlet box.

- 9. Attach the canopy to the mounting strap: insert the top loop through hole, then secure it by tightening collar.
- 10. Install bulb (not included). See relamping label at socket area or packaging for maximum allowed wattage.

Turn on the power at fuse or circuit box.

The following parts are available for re-order if damaged or missing.

A: 10-1/2" B: 18-1/2"